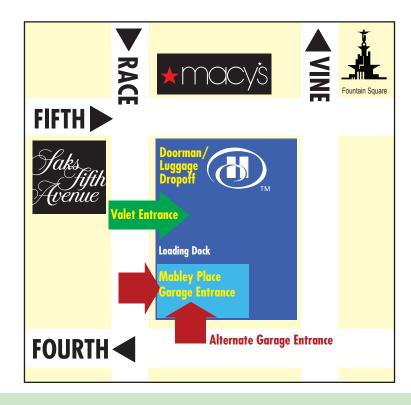

## **VALET PARKING:**

- Overnight: \$28 overnight until 3pm departure day; with in & out privileges
- Event: \$10 (0-2 hours), \$18 (2-12 hours); no in & out privileges
- Turn left from Race St. into Valet Parking (under green arrow sign) just beyond Race St. doorman

## **SELF PARKING IN MABLEY PLACE GARAGE:**

 Turn left from Race Street into Mabley Place Garage, third driveway on the left side of Race Street after doorman.